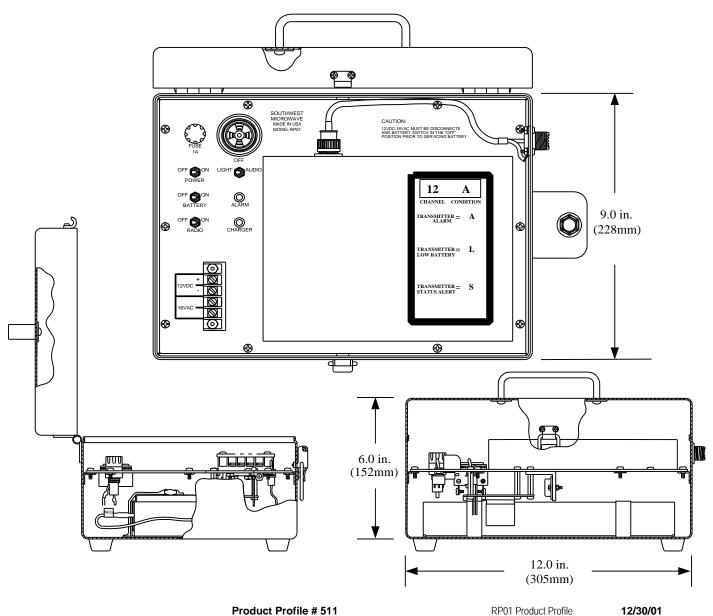

## RP01 Portable 16 Channel RF Alarm Receiver

The RP01 is a portable 16 channel RF alarm receiver used with the MIL PAC series sensors with LN-XT1 RF alarm transmitters. A two-foot antenna and 16.5 VAC transformer to charge the internal 5 AH battery is included. The radio display will indicate which transmitter alarmed, transmitter low battery and transmitter status alert (supervision). There is also an audible alarm and alarm LED. The RP01 can be powered from the internal 5 AH battery, the provided step down transformer or from an alternate 12 VDC source. Two 8-position switches set the units 65,536 possible code configurations. This code must be matched in the transmitters. The unit weighs 16 lbs. (7.25kg).