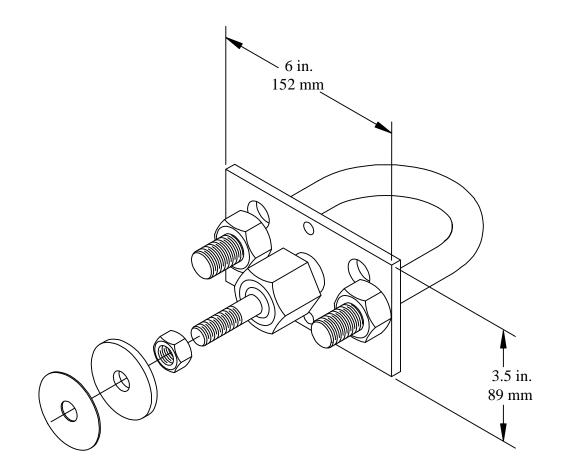

## MB62 Mounting Bracket

Used for mounting bi-static microwave links such as models 300B, 310B or 316, and mono-static transceivers such as models 375C or 385. The bracket is zinc plated and fits a standard, 4.0 inch (101mm) O.D., mounting post. The swivel assembly allows for a 20 degrees of angle adjustment. The plate has additional holes for optional mounting and use of 2.5 inch or 3.5 inch U-bolts (not supplied). The unit weighs approximately 2.5 lbs. (1.13 kg).

Includes mounting plate, 4.0 inch U-bolt w/nuts and swivel assembly with nuts and washers for easy sensor mounting and alignment.