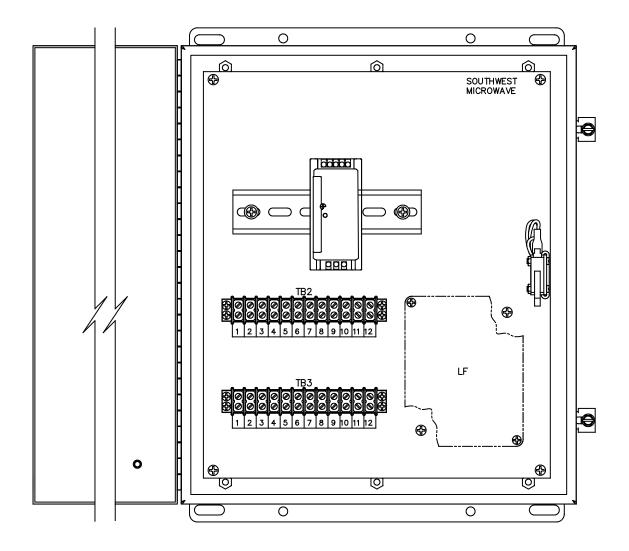

## BX20 NEMA 4X S.S. Weatherproof Enclosure

The BX20 is a NEMA 4X stainless steel weatherproof enclosure with Model PS62 DIN rail mounted power supply (85-246VAC Input, 13.6VDC 2.8A Output), two 12-position terminal strips and mounted tamper switch. Unistrut mounting hardware for a 4 inch (101.6mm) outside diameter (O.D.) pole is included. Space and mounting holes are provided for the optional Models LF115, LF215 or LF315 RFI/EMI, transient, surge protection line filters. The mounted tamper switch includes tinned wires for landing on terminals or attaching lugs.

Dimensions: 12 in. x 14 in. x 6 in. (304.8 x 355.6 x 152.4mm). Weight: 28 lbs. (12.7kg).