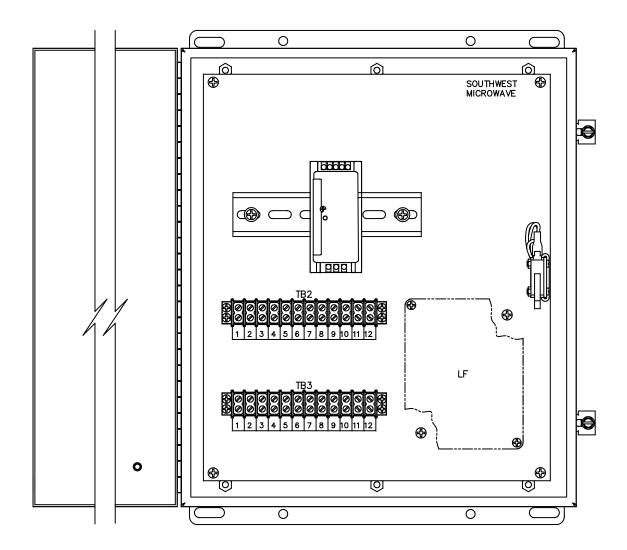

## BX35 NEMA 4 Weatherproof Enclosure

The BX35 is a NEMA 4 weatherproof enclosure with Model PS62 DIN rail mounted power supply (85-246VAC Input, 13.6VDC 2.8A Output), two 12-position terminal strips and mounted tamper switch. Unistrut mounting hardware for a 4 inch (101.6mm) outside diameter (O.D.) pole is included. Space and mounting holes are provided for the optional Models LF115, LF215 or LF315 RFI/EMI, transient, surge protection line filters. The mounted tamper switch includes tinned wires for landing on terminals or attaching lugs.

Dimensions: 12 in. x 14 in. x 6 in. (304.8 x 355.6 x 152.4mm). Weight: 28 lbs. (12.7kg).