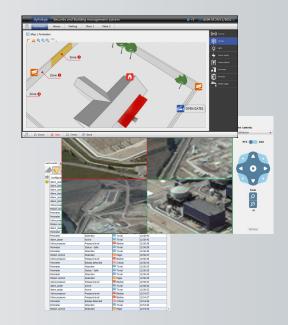

This broad-featured adapter enables security operators to receive intrusion, tamper and service alarms from INTREPID fence, buried cable and digital microwave detection systems through the Alphalogic head-end, and presents visual information as objects on the map, event lists, graphs or other formats. The Alphalogic platform also provides monitoring of surveillance video associated with events from integrated systems, triggering CCTV presets programmed to correspond with INTREPID Series II detection zones for precise assessment of alarms.

- Acceptance and processing of intrusion, tamper and service alarms
- Automatic positioning of CCTV camera presets to correspond to INTREPID detection zones when an alarm is triggered
- Playback or recording of live IP-camera video from any zone within the protected area
- Visual illustration of alarm locations on graphic map or mobile device
- Triggering of pre-programmed Operator response scenarios
- SMS, email or third-party notification of a detected breach
- Historical alarm analysis (using Alphalogic Reporting Service)