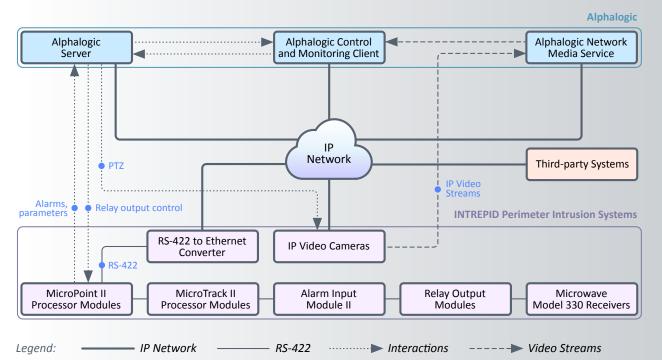

The following diagram demonstrates the equipment configuration for a complete Alphalogic system being used in conjunction with the Southwest Microwave INTREPID Series II Perimeter Detection System: