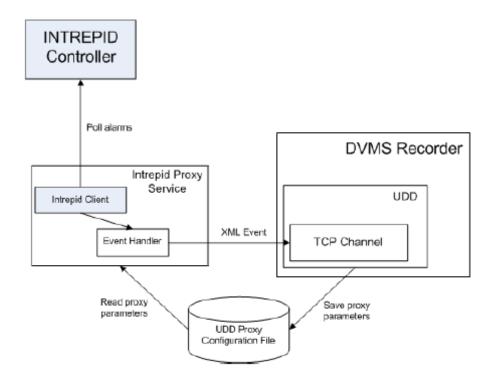

## **Southwest Microwave Intrepid Integration**

Mirasys Video Management System has been integrated with the Southwest Microwave Intrepid intrusion detection system. Mirasys VMS supports Intrepid integration through configurable text data channel communication. The integration is based on Southwest Microwave IPP 2 Poll protocol SDK. Integration is provided using a selected set of alarm events.